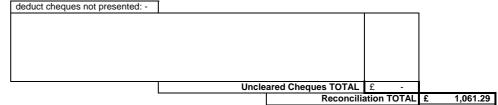

Dates in full agree with cheque stubs and/or bank statement.

Reserve Account Statement @ 05 March (phone) 2019

£

Uncleared Funds TOTAL £

951.29

-

Prepared by David Carver, Forton Parish Council RFO, 07 March 2019